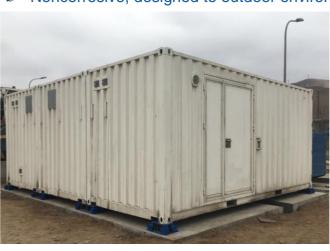

### **CONTAINER SEISMIC CONTROL PADS**

Seismic control pads designed to minimize effects of earthquakes in IT devices, by reduction of acceleration, useful for

Containers Data Centers.

Patented Solution designed for Data Center protection against external vibrations and earthquakes: