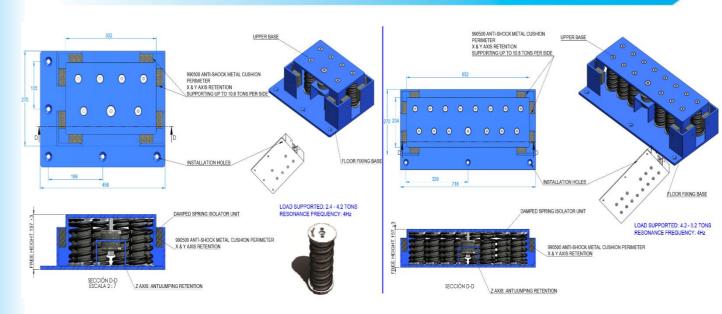

## **PROPERTIES**

- Innovative design manufactured with 2 dependent frames for both vertical and horizontal energy absorption
- Direct anchored to the concrete floor and container
- 6-14 double vertical suspensions (single and double body available), with heavy duty spring elements supplemented with 100% stainless steel energy absorbers
- Triple vibration isolation:
  - o Compression Damping at a very low frequency: 4.5 Hz at nominal load
  - o Tension Damping at a very low frequency: 25 Hz at nominal load
  - o Incorporation of safety dampers for overload up to 10 times the nominal load
- 8 lateral displacement energy absorbers designed to 6.2 Richter as standard, stronger design upon request
- Design totally metallic according Data Centers FIRE protection standards.
- ₱ 99% vibration absorption between 1,000 Kg and 15,000 Kg from 50 Hz
- Maintains its elastic characteristics at extreme temperatures of -70°C +300°C
- Natural resistance to the presence of aggressive substances: fats, oils, water, etc.
- Noncorrosive, designed to outdoor environments

### **DIMENSIONS**

| Reference   | Nominal Load (Kg) | Natural Frecuency<br>(Hz) | Free Height H<br>(mm) | Width W<br>(mm) | Depth D<br>(mm) |
|-------------|-------------------|---------------------------|-----------------------|-----------------|-----------------|
| 957900 - S1 | 16,000 Kg/Cont    | 4-6                       | 157                   | 325             | 458             |
| 957900 – S2 | 30,000 Kg/Cont    | 4-6                       | 157                   | 325             | 718             |