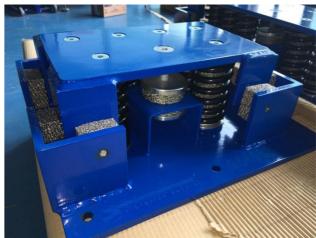

## **PROPERTIES**

- Innovative design manufactured with 2 dependent frames for both vertical and horizontal energy absorption
- Direct anchored to the concrete floor and container
- 6-14 double vertical suspensions (single and double body available), with heavy duty spring elements supplemented with 100% stainless steel energy absorbers
- Triple vibration isolation:
  - o Compression Damping at a very low frequency: 4.5 Hz at nominal load
  - o Tension Damping at a very low frequency: 25 Hz at nominal load
  - o Incorporation of safety dampers for overload up to 10 times the nominal load
- 8 lateral displacement energy absorbers designed to 6.2 Richter as standard, stronger design upon request
- Design totally metallic according Data Centers FIRE protection standards.
- ₱ 99% vibration absorption between 1,000 Kg and 15,000 Kg from 50 Hz
- Maintains its elastic characteristics at extreme temperatures of -70°C +300°C
- Natural resistance to the presence of aggressive substances: fats, oils, water, etc.
- Noncorrosive, designed to outdoor environments