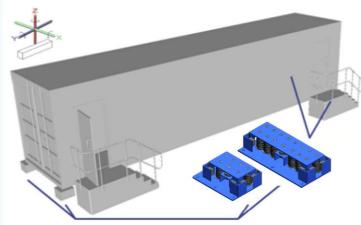

# **CUSTOM ADJUSTEMENT**

Easy fixing to any standard 20" and 40" Containers, 4 or 6 units possible.

▶ Very low resonance frequency during a wide range of loads supported.

HIGH PERFORMANCE

### **DIMENSIONS**

| Reference   | Nominal Load (Kg) | Natural Frecuency<br>(Hz) | Free Height H<br>(mm) | Width W<br>(mm) | Depth D<br>(mm) |
|-------------|-------------------|---------------------------|-----------------------|-----------------|-----------------|
| 957900 - S1 | 16,000 Kg/Cont    | 4-6                       | 157                   | 325             | 458             |
| 957900 – S2 | 30,000 Kg/Cont    | 4-6                       | 157                   | 325             | 718             |