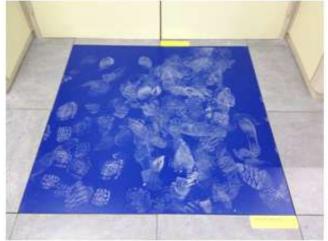

Dust can cause irreversible damage to computer systems to obstruct heat sinks and cooling systems that lead to overheat and cause an increased risk of fire hazard. No protection against dust, there is great risk of data loss and hardware failures in data centers.

Recommended 4 units of 600x600 mm per entry door in Clean Environments to clean both feet when entering to the Critical Room.