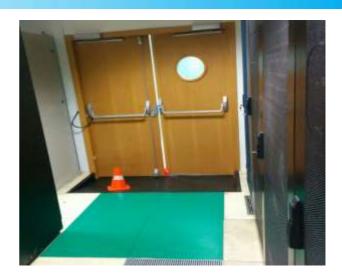

Recommended 4 units of 600x600 mm per entry door in Clean Environments to clean both feet when entering to the Critical Room.

## INSTALLATION IN FRONT OF DOORS OF DATA CENTER