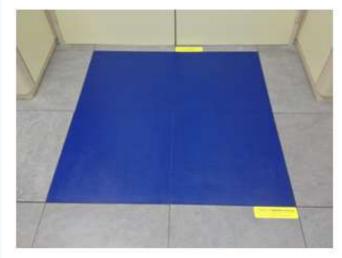

Recommended 4 units of 600x600 mm per entry door in Clean Environments to clean both feet when entering to the Critical Room.

## INSTALLATION IN FRONT OF DOORS OF DATA CENTER