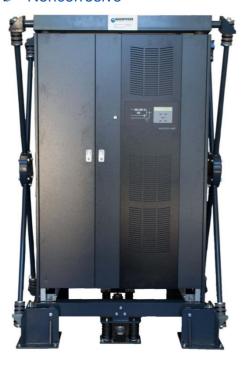

#### SPECIAL RACKS & DATA CENTER SEISMIC CONTROL

Seismic control plinth designed to minimize effects of big earthquakes in Special Racks, sensitive TI devices, UPS, Switch Boards, Slim cabinets, etc., by reduction of acceleration.

### **PROPERTIES**

- Innovative design manufactured with 1 dependent frame for vertical and 4 corner pieces for horizontal energy absorption
- 2 side Cross Bracing to control pendulum movement
- Direct anchored to the concrete floor and independent of raised floor if available
- Designed for Cold/Hot Aisle Containments, integrating both rows and doors
- 4 double vertical suspensions, with heavy duty spring elements supplemented with 100% stainless steel energy absorbers
- Triple vibration isolation:
  - Compression Damping at a very low frequency: 4.5 Hz at nominal load
  - o Tension Damping at a very low frequency: 25 Hz at nominal load
  - o Incorporation of safety dampers for overload up to 10 times the nominal load
- 8 lateral displacement energy absorbers designed to 7 Richter as standard, stronger design upon request
- Design totally metallic according Data Centers FIRE protection standards.
- 99% vibration absorption between 100 Kg and 1,500 Kg from 50 Hz
- Noncorrosive

# **HIGH PERFORMANCE**

Totally adaptable to rack dimensions depending of vendor and model.

▶ Very low resonance frequency during a wide range of loads supported.