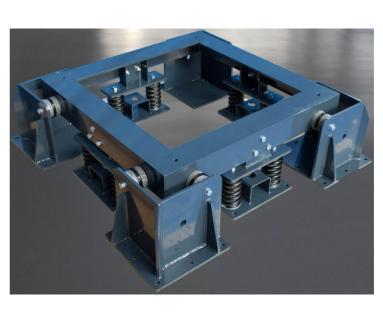

### **PROPERTIES**

- Innovative design manufactured with 1 dependent frame for vertical and 4 corner pieces for horizontal energy absorption
- 2 side Cross Bracing to control pendulum movement
- Direct anchored to the concrete floor and independent of raised floor if available
- Designed for Cold/Hot Aisle Containments, integrating both rows and doors
- 4 double vertical suspensions, with heavy duty spring elements supplemented with 100% stainless steel energy absorbers
- Triple vibration isolation:
  - Compression Damping at a very low frequency: 4.5 Hz at nominal load
  - o Tension Damping at a very low frequency: 25 Hz at nominal load
  - o Incorporation of safety dampers for overload up to 10 times the nominal load
- 8 lateral displacement energy absorbers designed to 7 Richter as standard, stronger design upon request
- Design totally metallic according Data Centers FIRE protection standards.
- 99% vibration absorption between 100 Kg and 1,500 Kg from 50 Hz
- Noncorrosive

### **DIMENSIONS**

| Reference   | Nominal Load (Kg) | Natural Frecuency<br>(Hz) | Free Height H<br>(mm) | Width W<br>(mm) | Depth D<br>(mm) |
|-------------|-------------------|---------------------------|-----------------------|-----------------|-----------------|
| 959900 - S1 | >1,500 Kg/rack    | 4-5                       | From 30               | customized*     | customized*     |