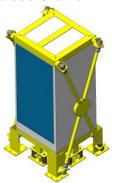

#### SPECIAL RACKS & DATA CENTER SEISMIC CONTROL

Seismic control plinth designed to minimize effects of big earthquakes in Special Racks, sensitive TI devices, UPS, Switch Boards, Slim cabinets, etc., by reduction of acceleration.

### **PROPERTIES**

- Innovative design manufactured with 1 dependent frame for vertical and 4 corner pieces for horizontal energy absorption
- 2 side Cross Bracing to control pendulum movement
- Direct anchored to the concrete floor and independent of raised floor if available
- Designed for Cold/Hot Aisle Containments, integrating both rows and doors
- 4 double vertical suspensions, with heavy duty spring elements supplemented with 100% stainless steel energy absorbers
- Triple vibration isolation:
  - Compression Damping at a very low frequency: 4.5 Hz at nominal load
  - o Tension Damping at a very low frequency: 25 Hz at nominal load
  - o Incorporation of safety dampers for overload up to 10 times the nominal load
- 8 lateral displacement energy absorbers designed to 7 Richter as standard, stronger design upon request
- Design totally metallic according Data Centers FIRE protection standards.
- 99% vibration absorption between 100 Kg and 1,500 Kg from 50 Hz
- Noncorrosive