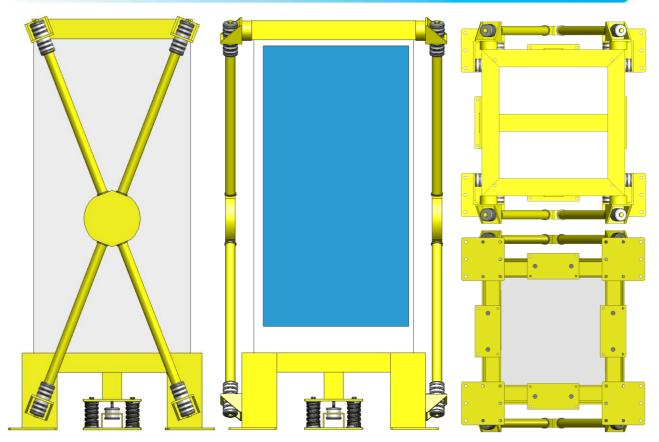

### **PROPERTIES**

- Innovative design manufactured with 1 dependent frame for vertical and 4 corner pieces for horizontal energy absorption
- 2 side Cross Bracing to control pendulum movement
- Direct anchored to the concrete floor and independent of raised floor if available
- Designed for Cold/Hot Aisle Containments, integrating both rows and doors
- 4 double vertical suspensions, with heavy duty spring elements supplemented with 100% stainless steel energy absorbers
- Triple vibration isolation:
  - Compression Damping at a very low frequency: 4.5 Hz at nominal load
  - o Tension Damping at a very low frequency: 25 Hz at nominal load
  - o Incorporation of safety dampers for overload up to 10 times the nominal load
- 8 lateral displacement energy absorbers designed to 7 Richter as standard, stronger design upon request
- Design totally metallic according Data Centers FIRE protection standards.
- 99% vibration absorption between 100 Kg and 1,500 Kg from 50 Hz
- Noncorrosive