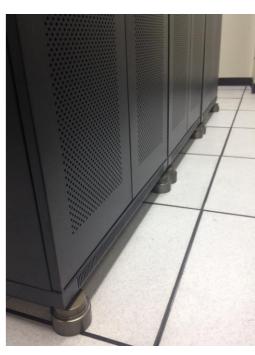

#### **PROPERTIES**

- Innovative design manufactured with a heavy duty spring element supplemented with 100% stainless steel energy absorbers
- Design totally metallic according Data Centers FIRE protection standards.
- Triple vibration isolation:
  - o Damping at a very low frequency: 4.5 Hz at nominal load
  - Elimination of high frequencies by elastomeric M1 Class sole upon request.
    This sole is non-slip and ensures the protection of raised floor.
  - o Incorporation of safety dampers for overload up to 10 times the nominal load
- ₱ 99% vibration absorption between 100 Kg and 1,500 Kg from 50 Hz
- Limited lateral displacement and ring 100% stainless steel lateral energy absorber
- Total level of the rack once installed
- Noncorrosive
- Dielectric nonconductive to avoid currents leakages

# **CUSTOM ADJUSTEMENT**

- Different dock adaptors to fix to the rack depending of vendor and model.
- Easy fixing to any rack in the market.