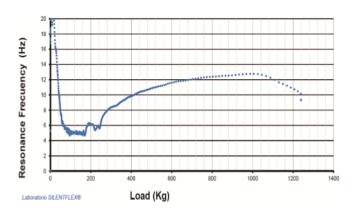

### HIGH PERFORMANCE

▶ Very low resonance frequency during a wide range of loads supported.

#### **PROPERTIES**

- Innovative design manufactured with a heavy duty spring element supplemented with 100% stainless steel energy absorbers
- Design totally metallic according Data Centers FIRE protection standards.
- Triple vibration isolation:
  - o Damping at a very low frequency: 4.5 Hz at nominal load
  - Elimination of high frequencies by elastomeric M1 Class sole upon request.
    This sole is non-slip and ensures the protection of raised floor.
  - o Incorporation of safety dampers for overload up to 10 times the nominal load
- ₱ 99% vibration absorption between 100 Kg and 1,500 Kg from 50 Hz
- Limited lateral displacement and ring 100% stainless steel lateral energy absorber
- Total level of the rack once installed
- Noncorrosive
- Dielectric nonconductive to avoid currents leakages