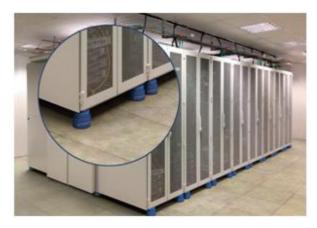

# RACKS & DATA CENTER VIBRATION CONTROL INDIVIDUAL SUSPENSIONS

Vibration control suspensions designed to minimize vibrations in IT devices, installed under existing or new racks, useful for Legacy and New Development Data Centers.

Patented Solution designed for Data Center protection against external vibrations:

- Civil Works or Data Center growth
- Nearby Emergency Generators
- InRow and CRAC units
- Railways or Heavy Traffic
- Seismic Hazard (medium-low level)

Installation on live Data Centers by our trained team upon request.