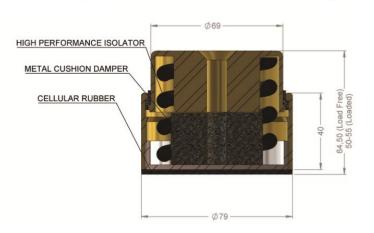

#### **PROPERTIES**

- Innovative design manufactured with a heavy duty spring element supplemented with 100% stainless steel energy absorbers
- Design totally metallic according Data Centers FIRE protection standards.
- Triple vibration isolation:
  - o Damping at a very low frequency: 4.5 Hz at nominal load
  - Elimination of high frequencies by elastomeric M1 Class sole upon request.
    This sole is non-slip and ensures the protection of raised floor.
  - o Incorporation of safety dampers for overload up to 10 times the nominal load
- ₱ 99% vibration absorption between 100 Kg and 1,500 Kg from 50 Hz
- Limited lateral displacement and ring 100% stainless steel lateral energy absorber
- Total level of the rack once installed
- Noncorrosive
- Dielectric nonconductive to avoid currents leakages

### **DIMENSIONS**

| Reference   | Nominal Load (Kg)       | Natural Frecuency<br>(Hz) | Free height H<br>(mm) | Metric<br>Thread | Height under max.<br>load H' (mm) |
|-------------|-------------------------|---------------------------|-----------------------|------------------|-----------------------------------|
| 954900 - S1 | 250 kg<br>1,000 Kg/rack | 4-6                       | 64.5                  | M10 a M20*       | 50                                |