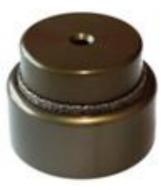

#### **PROPERTIES**

- Innovative design manufactured with a heavy duty spring element supplemented with 100% stainless steel energy absorbers
- Design totally metallic according Data Centers FIRE protection standards.
- Triple vibration isolation:
  - o Damping at a very low frequency: 4.5 Hz at nominal load
  - Elimination of high frequencies by elastomeric M1 Class sole upon request.
    This sole is non-slip and ensures the protection of raised floor.
  - o Incorporation of safety dampers for overload up to 10 times the nominal load
- ₱ 99% vibration absorption between 100 Kg and 1,500 Kg from 50 Hz
- Limited lateral displacement and ring 100% stainless steel lateral energy absorber
- Total level of the rack once installed
- Noncorrosive
- Dielectric nonconductive to avoid currents leakages

### **DIMENSIONS**

| Reference   | Nominal Load (Kg)       | Natural Frecuency<br>(Hz) | Free height H<br>(mm) | Metric<br>Thread | Height under max.<br>load H' (mm) |
|-------------|-------------------------|---------------------------|-----------------------|------------------|-----------------------------------|
| 954900 - S1 | 250 kg<br>1,000 Kg/rack | 4-6                       | 64.5                  | M10 a M20*       | 50                                |